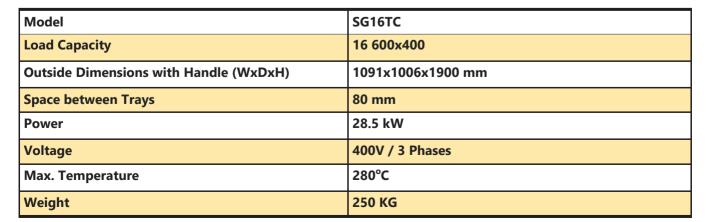

400 programmes** 200 cooking programmes already stored / 200 recipes individual to create
- Multipoint core probe
- Dual directional reversing fan system (80 sec interval)
- Digital controlled steam function up to 100%
- Automatic pre-heating setting
- **Multi Timer** up to 10 programmable timers to cook different products at the same time
- 10 speed regulations and 10 cooking cycles for each programme
- Hold function keeps temperature after cooking
- Regeneration function
- Steam exhaust regulation
- Integrated washing system
- High performance 3phase motor
- LED door light
- Android system for connection "WiFi" for remote control (CLOUD)
- Android app to create personal recipes from any device
- USB connection
- Supplied with 4 grids and Trolley 16 600x400

## **Technical Information**