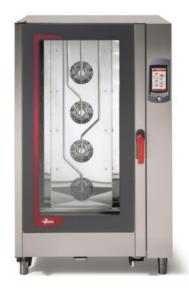

## SG16TC Electric Bakery Combi Steam Oven > 16 600x400 <

- VENIXIA Touch Screen Control
- **Digital control 400 programmes** 200 cooking programmes already stored / 200 recipes individual to create
- Multipoint core probe
- Dual directional reversing fan system (80 sec interval)
- Digital controlled steam function up to 100%
- Automatic pre-heating setting
- **Multi Timer** up to 10 programmable timers to cook different products at the same time
- 10 speed regulations and 10 cooking cycles for each programme
- Hold function keeps temperature after cooking
- Regeneration function
- Steam exhaust regulation
- Integrated washing system
- High performance 3phase motor
- LED door light
- Android system for connection "WiFi" for remote control (CLOUD)
- Android app to create personal recipes from any device
- USB connection
- Supplied with 4 grids and Trolley 16 600x400