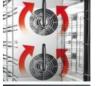

## SG16TC Electric Bakery Combi Steam Oven > 16 600x400 <

- VENIXIA Touch Screen Control
- **Digital control 400 programmes** 200 cooking programmes already stored / 200 recipes individual to create
- Multipoint core probe
- Dual directional reversing fan system (80 sec interval)
- Digital controlled steam function up to 100%
- Automatic pre-heating setting
- **Multi Timer** up to 10 programmable timers to cook different products at the same time
- 10 speed regulations and 10 cooking cycles for each programme
- Hold function keeps temperature after cooking
- Regeneration function
- Steam exhaust regulation
- Integrated washing system
- High performance 3phase motor
- LED door light
- Android system for connection "WiFi" for remote control (CLOUD)
- Android app to create personal recipes from any device
- USB connection
- Supplied with 4 grids and Trolley 16 600x400