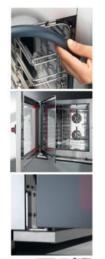

## SG16TC Electric Bakery Combi Steam Oven > 16 600x400 <

- VENIXIA Touch Screen Control
- **Digital control 400 programmes** 200 cooking programmes already stored / 200 recipes individual to create
- Multipoint core probe
- Dual directional reversing fan system (80 sec interval)
- Digital controlled steam function up to 100%
- Automatic pre-heating setting
- **Multi Timer** up to 10 programmable timers to cook different products at the same time
- 10 speed regulations and 10 cooking cycles for each programme
- Hold function keeps temperature after cooking
- Regeneration function
- Steam exhaust regulation
- Integrated washing system
- High performance 3phase motor
- LED door light
- Android system for connection "WiFi" for remote control (CLOUD)
- Android app to create personal recipes from any device
- USB connection
- Supplied with 4 grids and Trolley 16 600x400